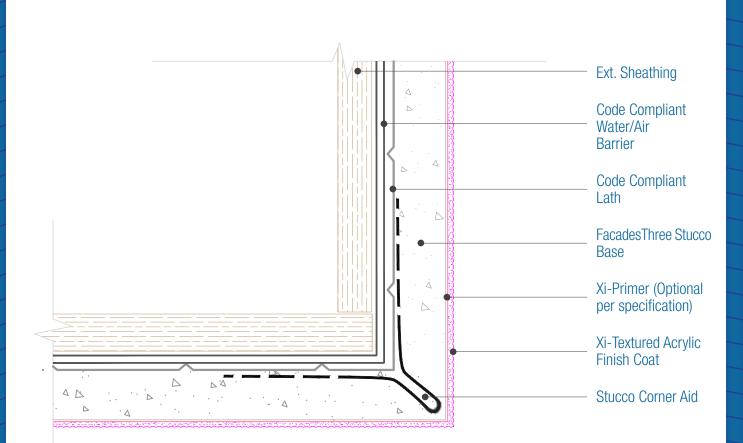

## FacadesThree Stucco Assembly Outside Corner

Date. 06-16-2020 | Detail. f3.l.5 v1

## NOTES:

- 1. The specific Water Barrier and or Air Barrier required depends upon the substrate and the applicable Code year, See specifications for those requirements.
- 2. There must be continuous airtightness over the entire building enclosure, where required by code. The actual project detail must show this continuity.
- 3. See Specifications for Corner options.